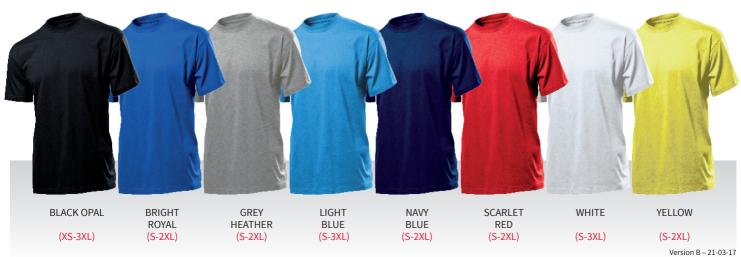

#### COLOURWAYS

### SPECIFICATIONS

| MATERIAL:                | 100% cotton                                                                                                                                                                                                                                                                                                   |                                |    |    |     |     |  |  |
|--------------------------|---------------------------------------------------------------------------------------------------------------------------------------------------------------------------------------------------------------------------------------------------------------------------------------------------------------|--------------------------------|----|----|-----|-----|--|--|
| SIZES:                   | S, M, L, XL, 2XL, 3XL                                                                                                                                                                                                                                                                                         |                                |    |    |     |     |  |  |
|                          | SIZING CHART                                                                                                                                                                                                                                                                                                  |                                |    |    |     |     |  |  |
|                          | SIZE S                                                                                                                                                                                                                                                                                                        | М                              | L  | XL | 2XL | 3XL |  |  |
|                          | HALF CHEST 50                                                                                                                                                                                                                                                                                                 | 53                             | 56 | 59 | 62  | 65  |  |  |
| <b>DECORATION TYPES:</b> | Embroidery, Plastisol, Screenprint, Supacolour                                                                                                                                                                                                                                                                |                                |    |    |     |     |  |  |
| DESCRIPTION:             | <ul> <li>Deluxe pre-shrunk ring-spun fabric for extra comfort</li> <li>Jersey fabric, individually pressed, ready to print</li> <li>Narrower neckline</li> <li>Fashionable fit</li> <li>Seamless design</li> <li>Taped shoulder to shoulder</li> <li>Double needle sleeves and hems for durability</li> </ul> |                                |    |    |     |     |  |  |
| COLOURWAYS:              | Black Opal, Bright Royal, Grey Heather, Light Blue, Navy, Scarlet Red,<br>White, Yellow                                                                                                                                                                                                                       |                                |    |    |     |     |  |  |
| PACKAGING:               | Folded into lots                                                                                                                                                                                                                                                                                              | Folded into lots of 12         |    |    |     |     |  |  |
| CARTON QUANTITY:         | 96 (XS-S-M-L-XL                                                                                                                                                                                                                                                                                               | 96 (XS-S-M-L-XL-2XL), 48 (3XL) |    |    |     |     |  |  |
| CARTON MEASUREMENTS/     | 60cm x 40cm x                                                                                                                                                                                                                                                                                                 | 60cm x 40cm x 33cm – 22kg      |    |    |     |     |  |  |
|                          |                                                                                                                                                                                                                                                                                                               |                                |    |    |     |     |  |  |