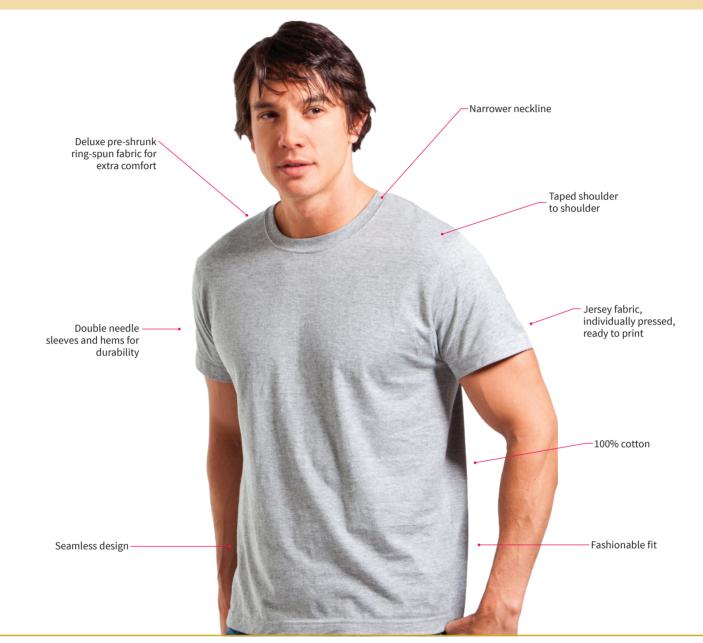

# Men's Heavyweight T 190 gsm

The durability of the Men's Heavyweight T is ideal for colder climates, uniforms and sports wear.

### SPECIFICATIONS

| MATERIAL:                | 100% cotton                                                                                                                                                                                                                                                                                                   |                                |    |    |     |     |  |  |
|--------------------------|---------------------------------------------------------------------------------------------------------------------------------------------------------------------------------------------------------------------------------------------------------------------------------------------------------------|--------------------------------|----|----|-----|-----|--|--|
| SIZES:                   | S, M, L, XL, 2XL, 3XL                                                                                                                                                                                                                                                                                         |                                |    |    |     |     |  |  |
|                          | SIZING CHART                                                                                                                                                                                                                                                                                                  |                                |    |    |     |     |  |  |
|                          | SIZE S                                                                                                                                                                                                                                                                                                        | М                              | L  | XL | 2XL | 3XL |  |  |
|                          | HALF CHEST 50                                                                                                                                                                                                                                                                                                 | 53                             | 56 | 59 | 62  | 65  |  |  |
| <b>DECORATION TYPES:</b> | Embroidery, Plastisol, Screenprint, Supacolour                                                                                                                                                                                                                                                                |                                |    |    |     |     |  |  |
| DESCRIPTION:             | <ul> <li>Deluxe pre-shrunk ring-spun fabric for extra comfort</li> <li>Jersey fabric, individually pressed, ready to print</li> <li>Narrower neckline</li> <li>Fashionable fit</li> <li>Seamless design</li> <li>Taped shoulder to shoulder</li> <li>Double needle sleeves and hems for durability</li> </ul> |                                |    |    |     |     |  |  |
| COLOURWAYS:              | Black Opal, Bright Royal, Grey Heather, Light Blue, Navy, Scarlet Red,<br>White, Yellow                                                                                                                                                                                                                       |                                |    |    |     |     |  |  |
| PACKAGING:               | Folded into lots                                                                                                                                                                                                                                                                                              | Folded into lots of 12         |    |    |     |     |  |  |
| CARTON QUANTITY:         | 96 (XS-S-M-L-XL                                                                                                                                                                                                                                                                                               | 96 (XS-S-M-L-XL-2XL), 48 (3XL) |    |    |     |     |  |  |
| CARTON MEASUREMENTS/     | 60cm x 40cm x                                                                                                                                                                                                                                                                                                 | 60cm x 40cm x 33cm – 22kg      |    |    |     |     |  |  |
|                          |                                                                                                                                                                                                                                                                                                               |                                |    |    |     |     |  |  |